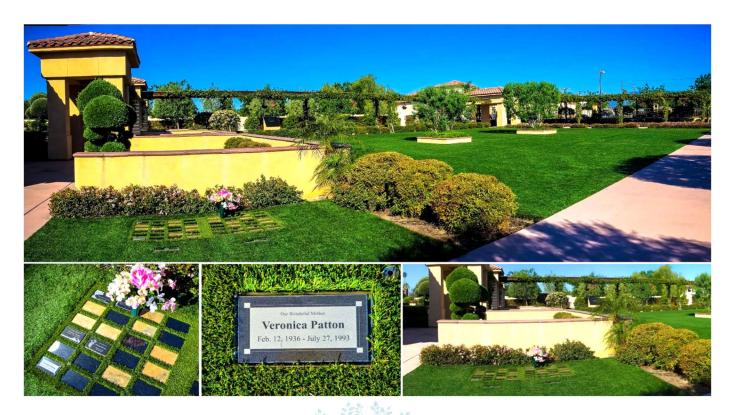

## VISTA MEADOWS

#### VISTA MEADOWS

SINGLE INTERMENT MARKER SIZE 6" X 8" DOUBLE INTERMENT MARKER SIZE 6" X 8"

#### 6" X 8" MARKER FOR SINGLE SPACE