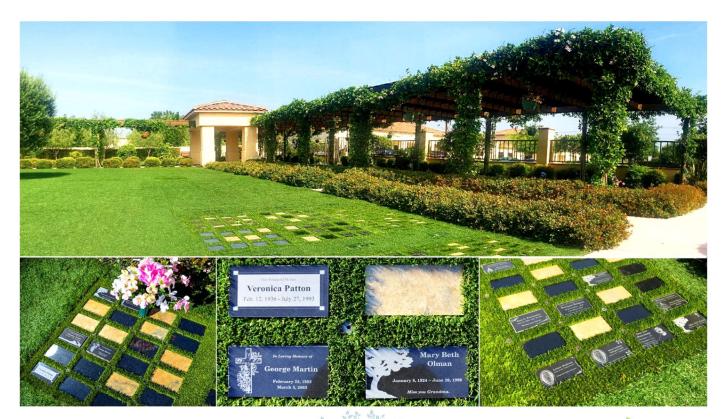

# OLIVE COURT "INNER COVE"

### **OLIVE COURT**

DOUBLE INTERMENT MARKER SIZE 7" X 12" SINGLE INTERMENT MARKER SIZE 7" X 12"

#### 7" X 12" MARKER FOR SINGLE SPACE