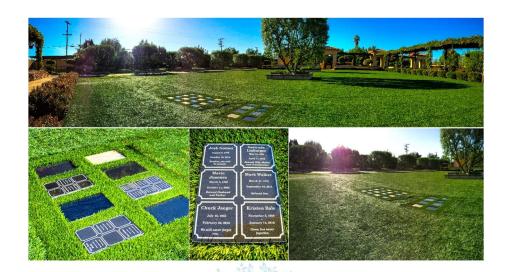

## VISTA MEADOWS

#### VISTA MEADOWS

SINGLE INTERMENT MARKER SIZE 6" X 8" DOUBLE INTERMENT MARKER SIZE 6" X 8"

## VISTA MEADOWS (7" X 12" SHARED MARKERS)

#### ONE OF FOUR SHARED SPACES ON A SINGLE 7" X 12" COMMUNITY MARKER

Niche Space Rights (Property) \$995 Endowment Care - \$170 Shared Marker with (1) Standard Inscription - \$80

Container Insert - \$35 Opening & Closing - \$80