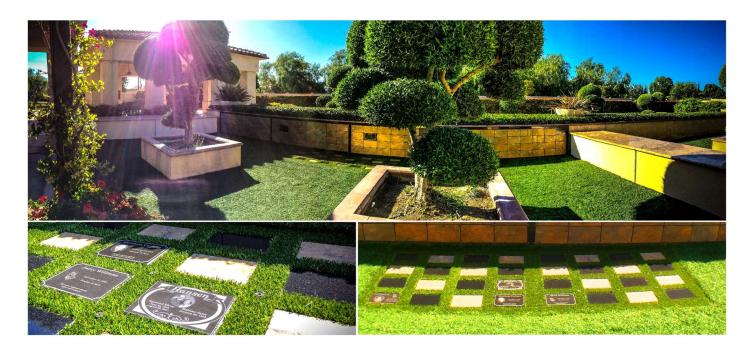

# OLIVE COURT "INNER COVE"

### **OLIVE COURT**

DOUBLE INTERMENT MARKER SIZE 7" X 12" SINGLE INTERMENT MARKER SIZE 7" X 12"

#### 7" X 12" MARKER FOR SINGLE SPACE