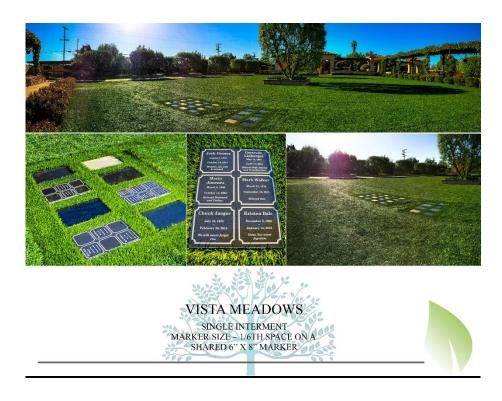

# **PROPERTY LOCATION #6 "VISTA MEADOWS"**

VISTA MEADOWS

SINGLE INTERMENT MARKER SIZE 3 <sup>1</sup>/4" X 6"

## 3<sup>1</sup>/<sub>4</sub>" x 6" MARKER FOR SINGLE SPACE