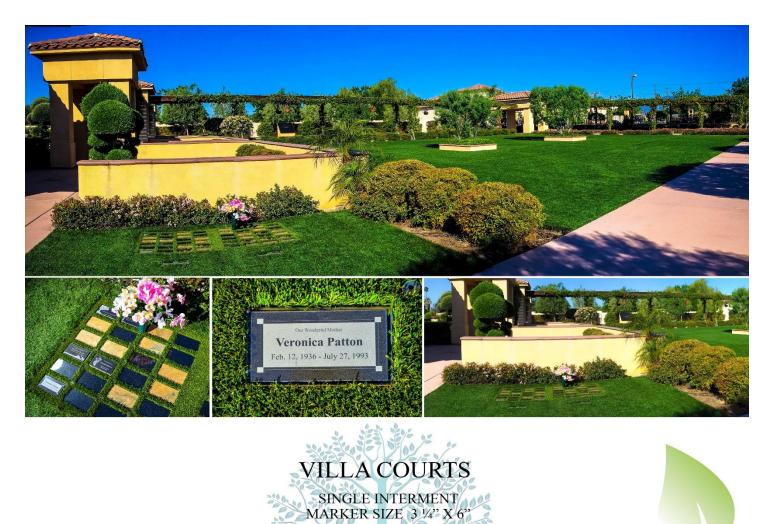

## **PROPERTY LOCATION #3 "VILLA COURTS"**

#### 3<sup>1</sup>/<sub>4</sub>" x 6" MARKER FOR SINGLE SPACE